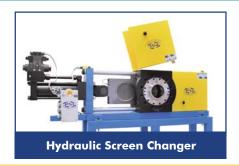

#### **Melt Filters**

PSI-Polymer Systems features a full line of filtration equipment including Continuous, Discontinuous, Backflush, Manual and Hydraulic Slideplate Screen Changers. Our Continuous, Discontinuous and Backflush Screen Changers come with a 5 year leak-free guarantee. All Screen Changers are capable of processing materials with high temperatures and high pressures as well as low viscosity materials such as hot melt adhesives and high MI polypropylene.