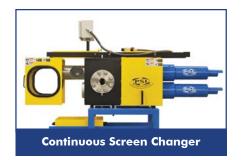

#### **Melt Filters**

PSI-Polymer Systems features a full line of filtration equipment including Continuous, Discontinuous, Backflush, Manual and Hydraulic Slideplate Screen Changers. Our Continuous, Discontinuous and Backflush Screen Changers come with a 5 year leak-free guarantee. All Screen Changers are capable of processing materials with high temperatures and high pressures as well as low viscosity materials such as hot melt adhesives and high MI polypropylene.